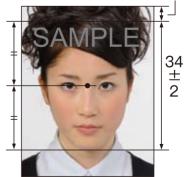

★ 顔の器官が隠れる装飾品等があるもの

画像ファイルの過剰な圧縮等が原因となって ノイズ(画像の乱れ)が発生しているもの、 変形やマスキング(縁取り)などの画像処理 を施したものは不適当です。

※ 変形やマスキングなど の画像処理を施した もの

頭髪のボリュームが極端に大きな場合には、 下図に示すように「両眼の中心から頭頂まで の距離」は「両眼の中心から顎までの距離」 と等しいものとみなして、トリミングしてくだ さい。 4+2

○ 頭髪を適切にトリミン グし、顔の面積が大き いもの