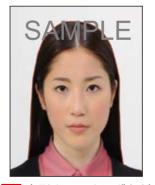

### 回適当な写真例

指定の規格を全て満たし、 容易に人物を特定できるもの

(単位:mm) 4±2 34±2 17±2 35

### ■提出写真規格

- 1. 申請者 (請求者) 本人のみが正面を向いて 撮影されたもの
- 2. 提出の日前6ヶ月以内に撮影されたもの
- **3.** 縁なしで左記図面の各寸法を満たしたもの (顔の寸法は頭頂から顎まで)
- 4. 無帽であるもの(申請者(請求者)の申出により、外務大臣、各都道府県知事又は領事官が、宗教上又は医療上の理由により顔の輪郭がわかる範囲で頭部を布などで覆うことを認める場合を除く。)
- 5. 背景(影を含む。)がないもの