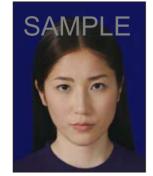

### 回適当な写真例

指定の規格を全て満たし、 容易に人物を特定できるもの

(単位:mm) 4±2 34±2 17±2 35

### ■提出写真規格

- 1. 申請者 (請求者) 本人のみが正面を向いて 撮影されたもの
- 2. 提出の日前6ヶ月以内に撮影されたもの
- **3.** 縁なしで左記図面の各寸法を満たしたもの (顔の寸法は頭頂から顎まで)
- 4. 無帽であるもの(申請者(請求者)の申出により、外務大臣、各都道府県知事又は領事官が、宗教上又は医療上の理由により顔の輪郭がわかる範囲で頭部を布などで覆うことを認める場合を除く。)
- 5. 背景(影を含む。)がないもの