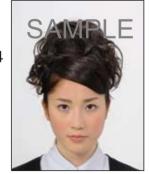

### 回適当な写真例

指定の規格を全て満たし、 容易に人物を特定できるもの

(単位:mm) 4±2 34±2 17±2 35

### ■提出写真規格

- 1. 申請者 (請求者) 本人のみが正面を向いて 撮影されたもの
- 2. 提出の日前6ヶ月以内に撮影されたもの
- **3.** 縁なしで左記図面の各寸法を満たしたもの (顔の寸法は頭頂から顎まで)
- 4. 無帽であるもの(申請者(請求者)の申出により、外務大臣、各都道府県知事又は領事官が、宗教上又は医療上の理由により顔の輪郭がわかる範囲で頭部を布などで覆うことを認める場合を除く。)
- 5. 背景(影を含む。)がないもの