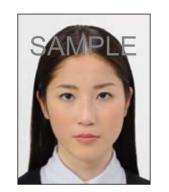

### 回適当な写真例

指定の規格を全て満たし、 容易に人物を特定できるもの

(単位:mm) 4±2 34±2 17±2 35

### ■提出写真規格

- 1. 申請者 (請求者) 本人のみが正面を向いて 撮影されたもの
- 2. 提出の日前6ヶ月以内に撮影されたもの
- **3.** 縁なしで左記図面の各寸法を満たしたもの (顔の寸法は頭頂から顎まで)
- 4. 無帽であるもの(申請者(請求者)の申出により、外務大臣、各都道府県知事又は領事官が、宗教上又は医療上の理由により顔の輪郭がわかる範囲で頭部を布などで覆うことを認める場合を除く。)
- 5. 背景(影を含む。)がないもの