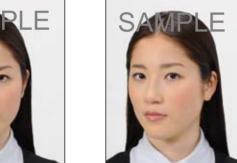

### 回適当な写真例

指定の規格を全て満たし、 容易に人物を特定できるもの

(単位:mm) 4±2 34±2 17±2 35

### ■提出写真規格

- 1. 申請者 (請求者) 本人のみが正面を向いて 撮影されたもの
- 2. 提出の日前6ヶ月以内に撮影されたもの
- **3.** 縁なしで左記図面の各寸法を満たしたもの (顔の寸法は頭頂から顎まで)
- 4. 無帽であるもの(申請者(請求者)の申出により、外務大臣、各都道府県知事又は領事官が、宗教上又は医療上の理由により顔の輪郭がわかる範囲で頭部を布などで覆うことを認める場合を除く。)
- 5. 背景(影を含む。)がないもの