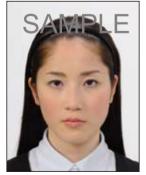

★ 顔の器官が隠れる装飾品等があるもの

画像ファイルの過剰な圧縮等が原因となって ノイズ(画像の乱れ)が発生しているもの、 変形やマスキング(縁取り)などの画像処理 を施したものは不適当です。

※ 変形やマスキングなど の画像処理を施した もの

頭髪のボリュームが極端に大きな場合には、 下図に示すように「両眼の中心から頭頂まで の距離」は「両眼の中心から顎までの距離」 と等しいものとみなして、トリミングしてくだ さい。 4+2

○ 頭髪を適切にトリミン グし、顔の面積が大き いもの