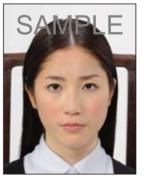

### 回適当な写真例

指定の規格を全て満たし、 容易に人物を特定できるもの

(単位:mm) 4±2 34±2 17±2 35

### ■提出写真規格

- 1. 申請者 (請求者) 本人のみが正面を向いて 撮影されたもの
- 2. 提出の日前6ヶ月以内に撮影されたもの
- **3.** 縁なしで左記図面の各寸法を満たしたもの (顔の寸法は頭頂から顎まで)
- 4. 無帽であるもの(申請者(請求者)の申出により、外務大臣、各都道府県知事又は領事官が、宗教上又は医療上の理由により顔の輪郭がわかる範囲で頭部を布などで覆うことを認める場合を除く。)
- 5. 背景(影を含む。)がないもの